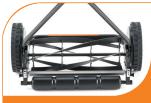

## H40 Hand Push Mower

The easiest and most environmentally friendly way to mow your lawn.

Ideal for small lawns, the H40 is made from a rigid, dual-tubular-steel construction chassis, which provides superior stability and eliminates body-flex, producing quality cutting results. Optional grass catcher available.

#### **Environmentally Friendly**

Powered by the user, this mower produces no harmful emissions and is almost silent. Return the grass clippings and nutrients to the lawn as mulch or, catch them in the 45 L Collector - available as an optional accessory.

ENVIRONMENTALLY FRIENDLY Produces no harmful emissions

MULCH OR COLLECT Return to the lawn or, catch in the collector

NO-FRICTION KNIFE-BED The 5 x blades cut the grass without touching

4-STEP CUTTING HEIGHT Manually adjustable