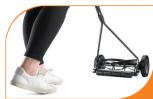

## H40 Hand Push Mower

The easiest and most environmentally friendly way to mow your lawn.

Ideal for small lawns, the H40 is made from a rigid, dual-tubular-steel construction chassis, which provides superior stability and eliminates body-flex, producing quality cutting results. Optional grass catcher available.